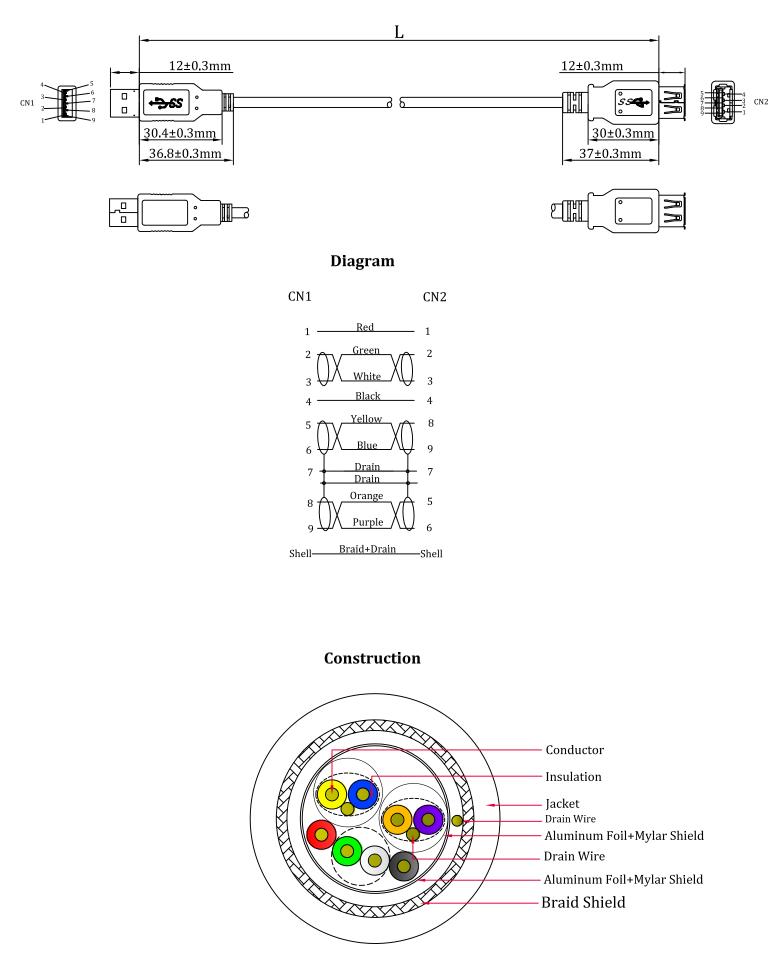

#### **Electrical Characteristics:**

Nominal Velocity of Propagation:4.8GbpsPropagation Delay:5.2ns/mSkew:20ps/3.5Dielectric Strength:AC 500WInsulation Resistance:10MΩ

4.8Gbps 5.2ns/m(Max), 26ns/cable 20ps/3.5m(max) AC 500V/1 minute 10MΩ

### **Conductor 1 (2 pairs)**

Conductor Type: Insulation: Color: Drain Wire: Shield: 28AWG Bare Copper Foamed PE Blue/Yellow, Purple/Orange 28AWG Bare Copper Aluminum Foil+Mylar 100% Coverage

### **Physical Characteristics:**

| Voltage Rating:      | 30V                                      |
|----------------------|------------------------------------------|
| Maximum Bend Radius: | 90mm                                     |
| Temperature Rating:  | 80°C                                     |
| Approvals:           | RoHS Compliant                           |
| Packagte type:       | PE bag, Zip bag, Box, Hang card, Blister |

### Conduct 2 (1 pair)

| Conductor Type:      | 28AWG Bare Copper   |
|----------------------|---------------------|
| Insulation:          | HDPE                |
| Color:               | White/Green         |
| Shield:              | Aluminum Foil+Mylar |
| Conduct 2 ( 2 cores) |                     |
| Conductor Type:      | 28AWG Bare Copper   |
| Insulation:          | HDPE                |
| Color:               | Red, Black          |
| Shield:              | Aluminum Foil+Mylar |
|                      |                     |

#### **Connector 1**

Connector Type: PIN Construction: Plating: Injection: USB 3.0 A Male Phosphor Copper Nickel 45P PVC

### **Overall**

Drain Wire: Foil Shield:

Braided Shield: Jacket: OD: 30AWG Copper Clad Steal Aluminum Foil+Mylar 100% Coverage 16/5/0.12 Aluminum Magnesium PVC 5.5±0.2mm

#### **Connector 2**

| Connector Type:   | USB 3.0 A Female |
|-------------------|------------------|
| PIN Construction: | Phosphor Copper  |
| Plating:          | Nickel           |
| Injection:        | 45P PVC          |